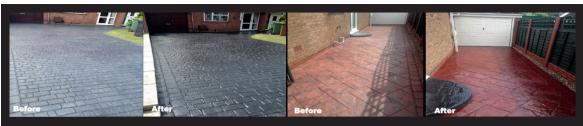

Activity sheet with Easter Egg prize - £3 per participant, normal admission costs apply, no booking required.

Breathe new life into your old, printed patterned concrete driveway or patio

#### Is your driveway looking faded and worn?

If so, we can revive and protect it with 2 coats of high quality lacquer, with anti-slip agent included; plus colour top up.

With 25 years+ experience what are you waiting for? Give us a call today!

For a free no obligation quote call or message Bryan on 07709 921163

30 Colours!