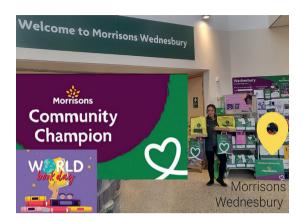

# World Book Day Celebrations

Children at Holyhead Primary Academy in Wednesbury are celebrating World Book Day this year thanks to a donation of new books for their library from the Morrisons Foundation.

Nicola Maycock, Community Champion at Wednesbury donated the books to the school saying: "I'm delighted that through the partnership between the Morrisons Foundation and the National Literacy Trust we're able to provide these wonderful books for pupils at Holyhead primary academy in our community.

Names of Pupils and Teacher within the picture: Mrs Shipley (Principal) Mrs McMenamin (V Principal), Mason Pitts, Skye Mcvoy. Louie Mainwaring, Alexandra Small, Subhan Mohammadzai