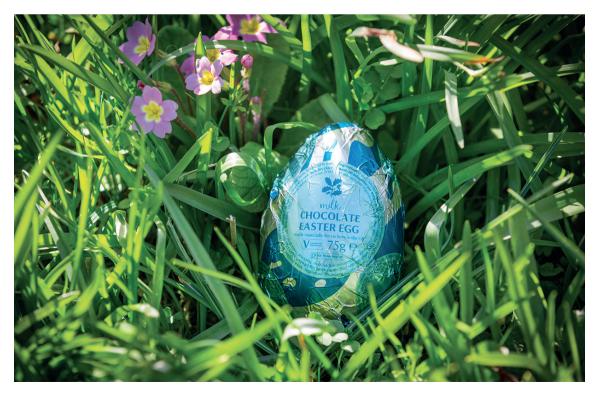

#### **Easter Adventures with the National Trust**

#### Bring the whole family together this Easter and treat your loved ones to a spring adventure with the National Trust.

From getting active in the great outdoors, to spotting the signs of spring, and experiencing nature bursting into life at the places the National Trust cares for; there are over 190 Easter trails to choose from across England, Wales and Northern Ireland.

Every single National Trust Easter trail is different and celebrates nature, history and beauty. Follow winding garden paths or woodland trails to complete an activity sheet before claiming your prize.

Each National Trust Easter trail ends with a chocolate egg, or vegan and free from egg, made here in the UK using cocoa that's responsibly sourced from Rainforest Alliance Certified farms.

National Trust Easter egg trails cost £3 per child, plus normal National Trust admission/free entry for National Trust members.

To discover your nearest National Trust Easter trail, visit: www.nationaltrust.org.uk/easter