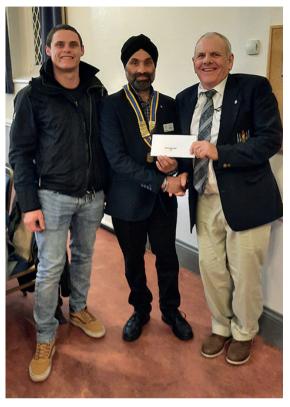

# **Rotary Club of Wednesbury**

After our very successful 2022 Christmas Float, President Jas Singh was able to make significant Donations to all the local Groups who assisted us throughout December.

At a recent Float Celebration Event, recipients included Boys Brigade, TS Legion, Fire Cadets, Scouts, Cricket and Rugby Clubs, and WSU Football Team, with all expressing appreciation on receiving their cheques, enhancing their funds to enable them to continue the valuable contribution they make within our local community.

In the Club's ongoing support of the local Breaking Bread Foodbank, £1000 was recently presented by President Jas to the dedicated volunteers who run this much-needed local facility - monies which

will be used to purchase less commonly-donated but, nonetheless, needed items.