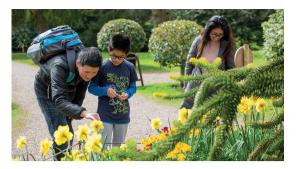

#### **Easter Adventures with the National Trust**

#### Bring the whole family together this Easter and treat your loved ones to a spring adventure with the National Trust.

From getting active in the great outdoors, to spotting the signs of spring, and experiencing nature bursting into life at the places the National Trust cares for; there are over 190 Easter trails to choose from across England, Wales and Northern Ireland.

Every single National Trust Easter trail is different and celebrates nature, history and beauty. Follow winding garden paths or woodland trails to complete an activity sheet before claiming your prize.

Each National Trust Easter trail ends with a chocolate egg, or vegan and free from egg, made here in the UK using cocoa that's responsibly sourced from Rainforest Alliance Certified farms.

National Trust Easter egg trails cost £3 per child, plus normal National Trust admission/free entry for National Trust members.

To discover your nearest National Trust Easter trail, visit: www.nationaltrust.org.uk/easter