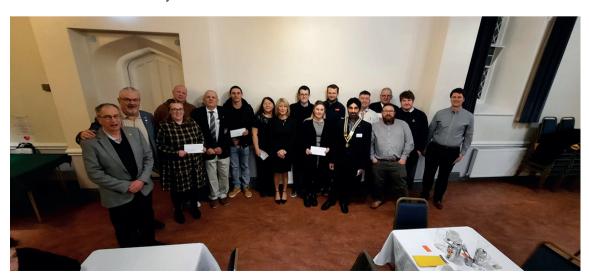

# **Rotary Club of Wednesbury**

After our very successful 2022 Christmas Float, President Jas Singh was able to make significant Donations to all the local Groups who assisted us throughout December.

At a recent Float Celebration Event, recipients included Boys Brigade, TS Legion, Fire Cadets, Scouts, Cricket and Rugby Clubs, and WSU Football Team, with all expressing appreciation on receiving their cheques, enhancing their funds to enable them to continue the valuable contribution they make within our local community.

In the Club's ongoing support of the local Breaking Bread Foodbank, £1000 was recently presented by President Jas to the dedicated volunteers who run this much-needed local facility - monies which

will be used to purchase less commonly-donated but, nonetheless, needed items.

A further exciting project now being undertaken is an offer we have made to

every Junior School to take a party of children to the West Midlands Safari Park – coach transport and Park admission costs being paid by the Club.

We are pleased to say that nine of our Schools have accepted and, accordingly, during the coming months, hundreds of local youngsters will be partaking in an exciting (and, maybe educational?) day out, at this lovely venue.